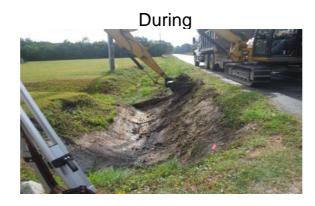

## Narrative Description of Project:

**Duration:** 7/28/16 - 8/10/16

Project improved 2,971 L.F. of drainage system. Cleaned out (1) catch basin and 2,897 L.F. of roadside ditch. Jetted (1) access pipe, (2) crossline pipes, (7) driveway pipes and 74 L.F. of roadside pipe. Hydroseeded for erosion control.