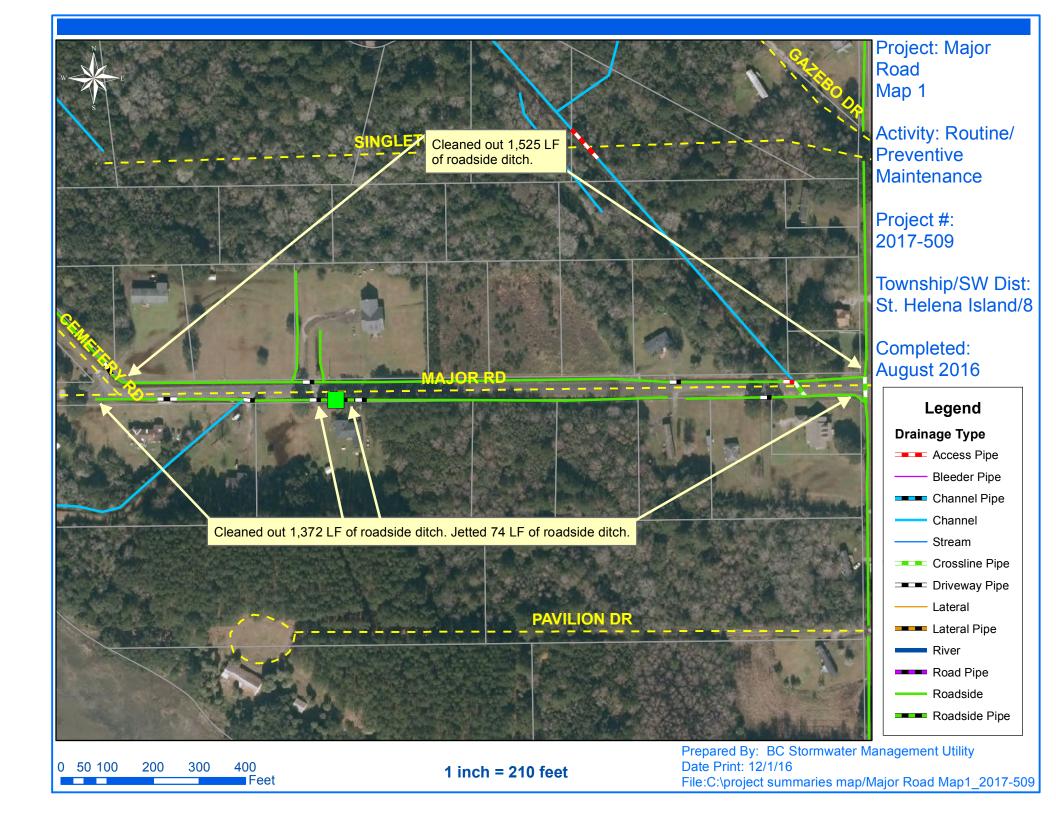

## **Beaufort County Public Works** Stormwater Infrastructure

Project Summary

Project Summary: Major Road

**Activity:** Routine/Preventive Maintenance

## Narrative Description of Project:

**Duration:** 7/28/16 - 8/10/16

Project improved 2,971 L.F. of drainage system. Cleaned out (1) catch basin and 2,897 L.F. of roadside ditch. Jetted (1) access pipe, (2) crossline pipes, (7) driveway pipes and 74 L.F. of roadside pipe. Hydroseeded for erosion control.