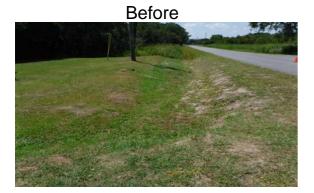

## Narrative Description of Project:

**Duration:** 7/28/16 - 8/10/16

Project improved 2,971 L.F. of drainage system. Cleaned out (1) catch basin and 2,897 L.F. of roadside ditch. Jetted (1) access pipe, (2) crossline pipes, (7) driveway pipes and 74 L.F. of roadside pipe. Hydroseeded for erosion control.