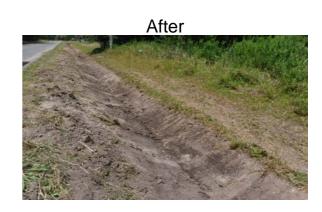

## Narrative Description of Project:

**Duration:** 7/28/16 - 8/10/16

Project improved 2,971 L.F. of drainage system. Cleaned out (1) catch basin and 2,897 L.F. of roadside ditch. Jetted (1) access pipe, (2) crossline pipes, (7) driveway pipes and 74 L.F. of roadside pipe. Hydroseeded for erosion control.