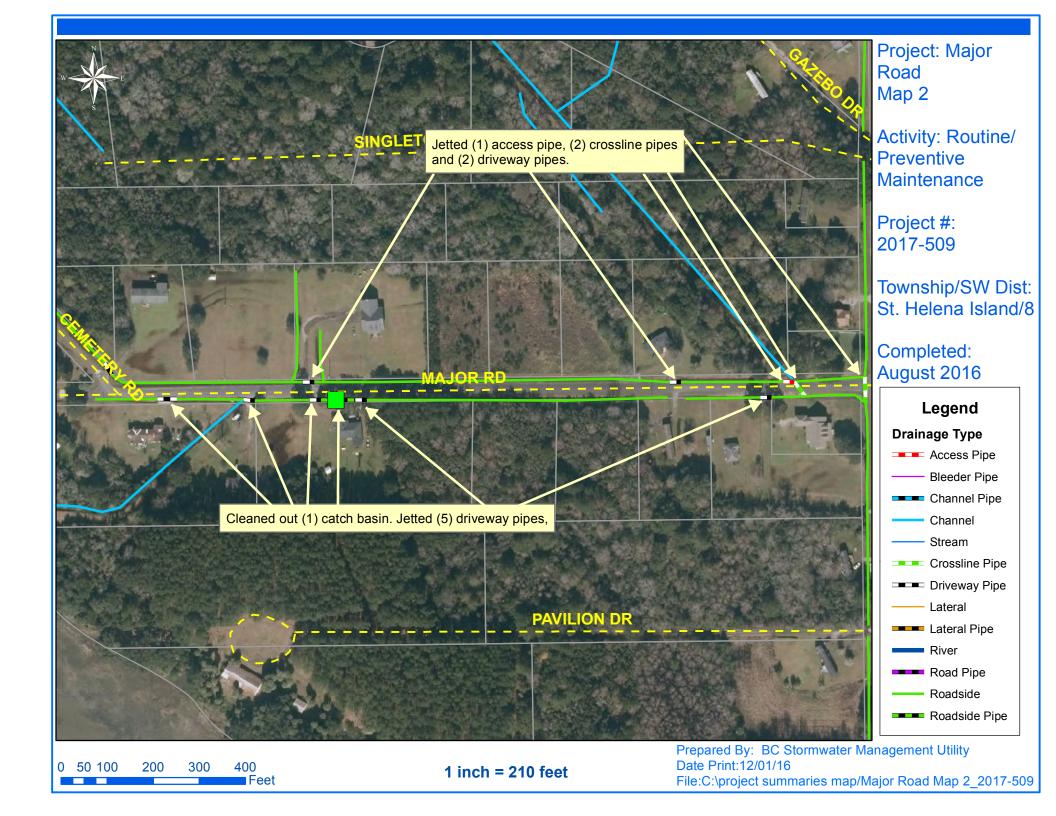

## **Beaufort County Public Works** Stormwater Infrastructure

Project Summary

Project Summary: Major Road

**Activity:** Routine/Preventive Maintenance

## Narrative Description of Project:

**Duration:** 7/28/16 - 8/10/16

Project improved 2,971 L.F. of drainage system. Cleaned out (1) catch basin and 2,897 L.F. of roadside ditch. Jetted (1) access pipe, (2) crossline pipes, (7) driveway pipes and 74 L.F. of roadside pipe. Hydroseeded for erosion control.